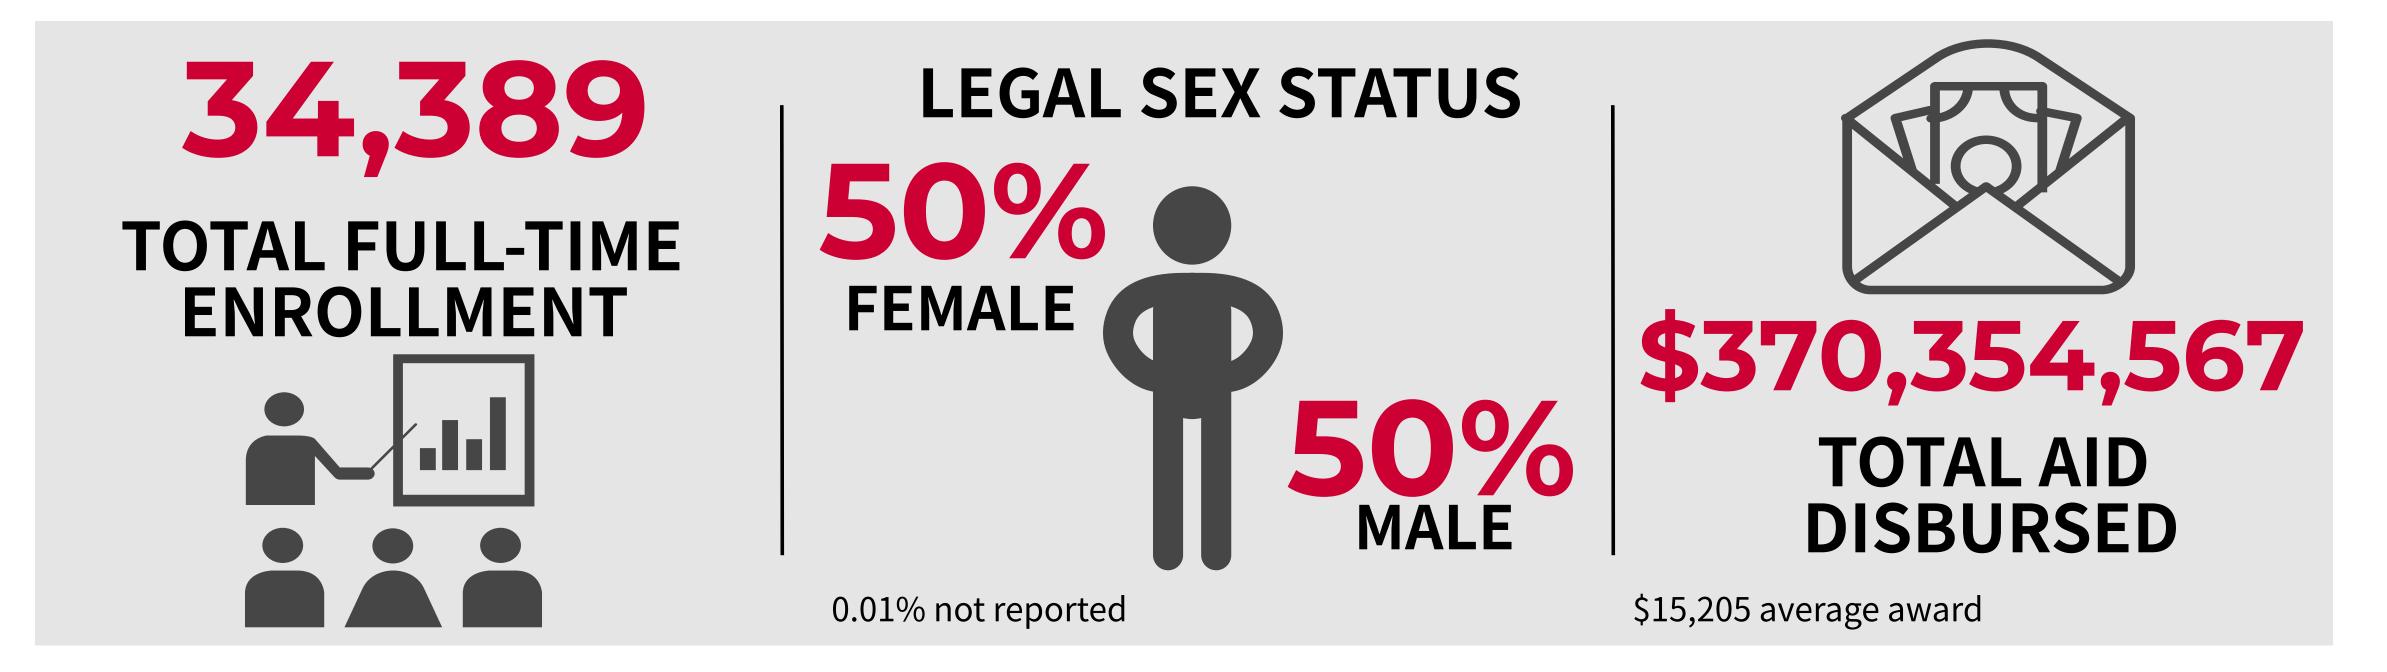

#### UTGERS **ENROLLMENT QUICK FACTS** UNIVERSITY | NEW BRUNSWICK

## **INCOMING UNDERGRADUATE STUDENTS**





Average SAT is Critical Reading and Math. National is average scores for college-bound seniors. Incoming student examination schedules may have been affected by COVID-19.











## **ALL UNDERGRADUATE STUDENTS**



#### **DIVERSE COMMUNITY OF LEARNERS**



Ethnicity or race of 2% or less not shown

### **STUDENT SERVICE**

### **STUDENT SUCCESS**



83%

**ONE STOP** 

**OVERALL** 

**SATISFACTION** 

FALL 2021

# 178,824 **ONE STOP INQUIRIES**

### 93% **FIRST-YEAR** RETENTION



Fall 2019 cohort



8,803 **CONFERRED** DEGREES

**SIX-YEAR GRADUATION** 



Fall 2014 cohort