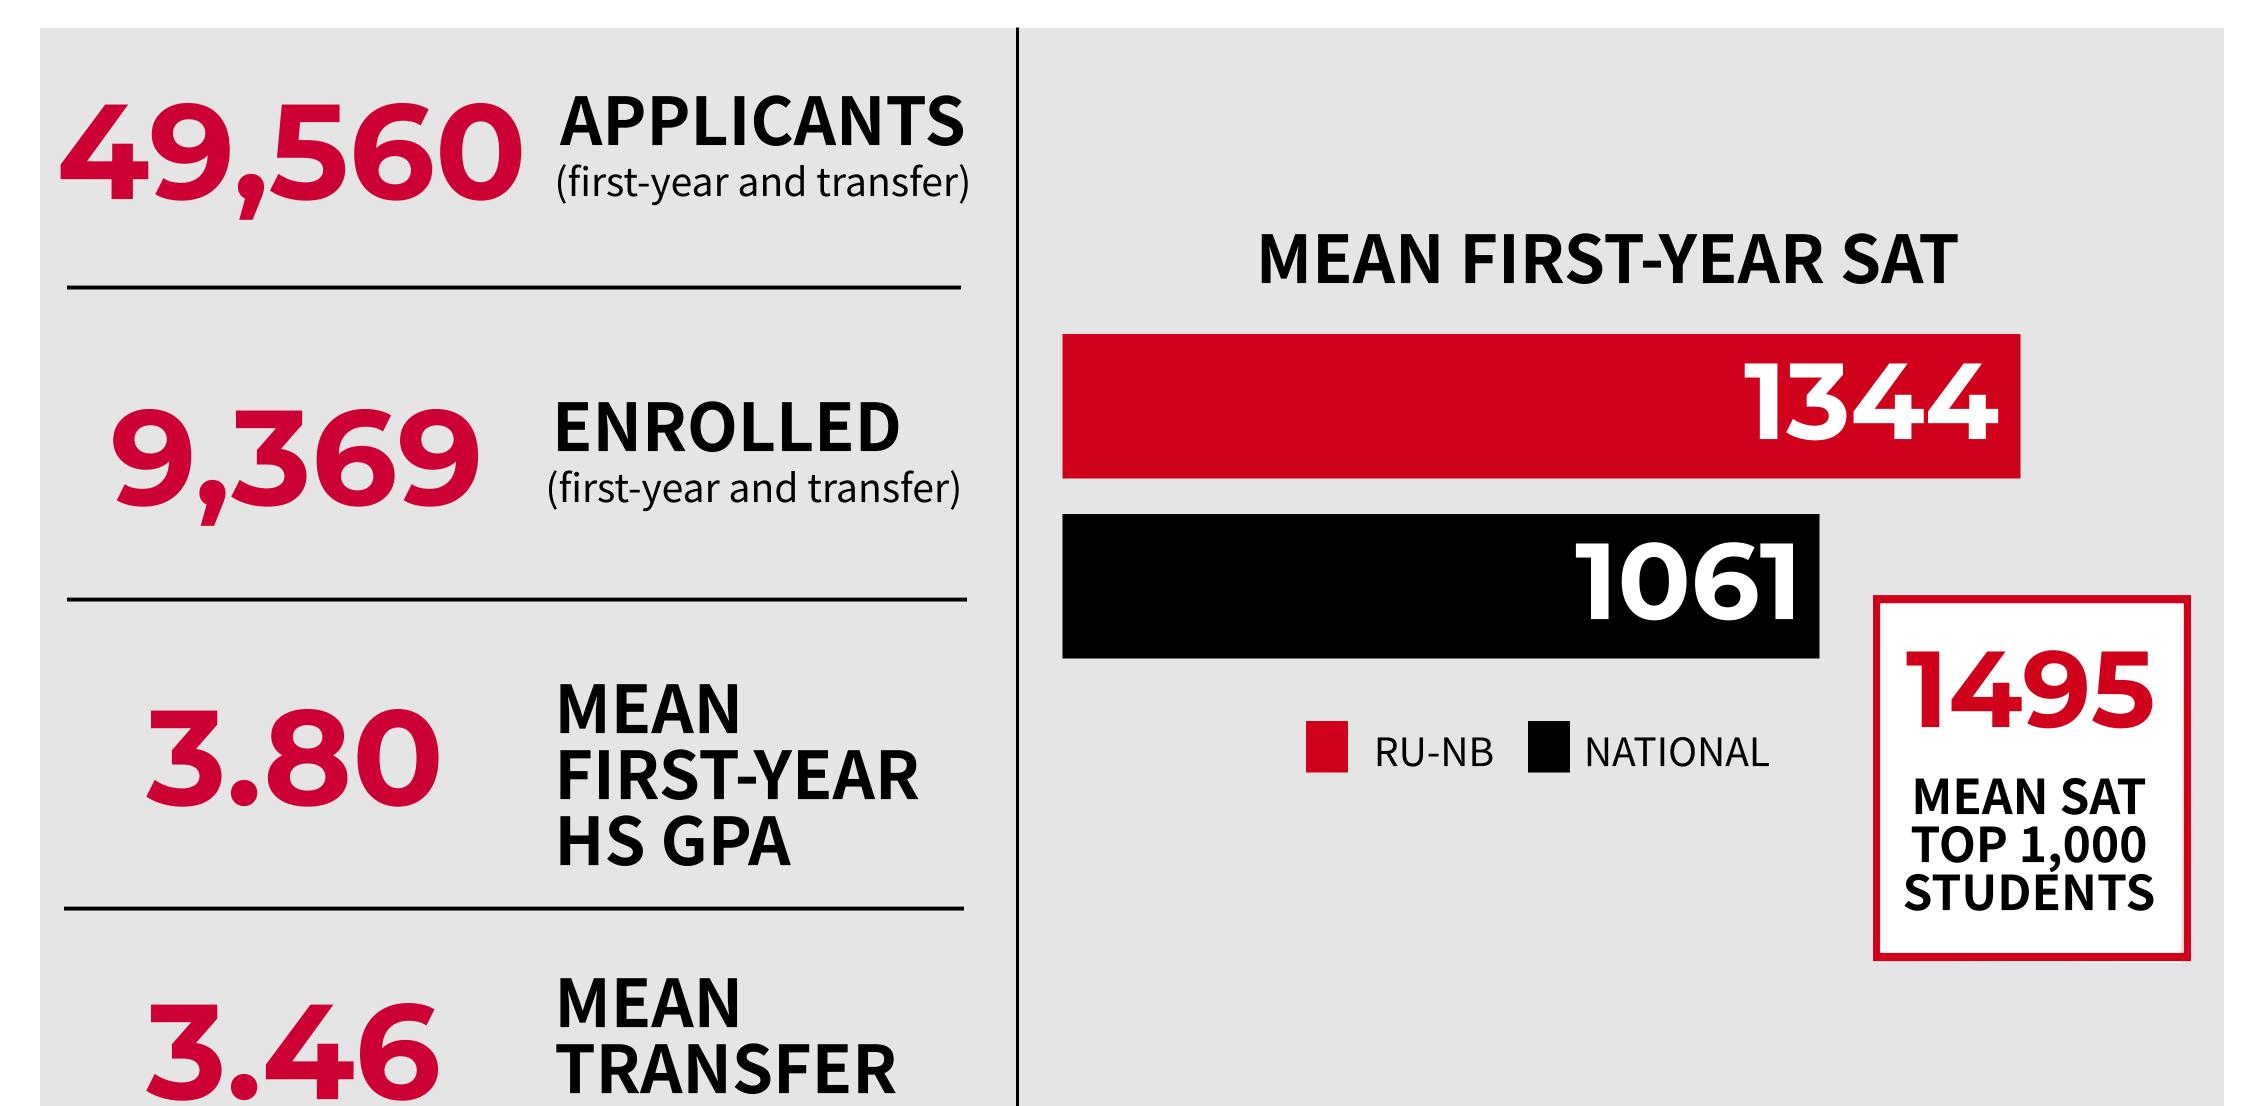

## **INCOMING UNDERGRADUATE STUDENTS**

Average SAT is Critical Reading and Math. National is average scores for college-bound seniors. Incoming student examination schedules may have been affected by COVID-19.